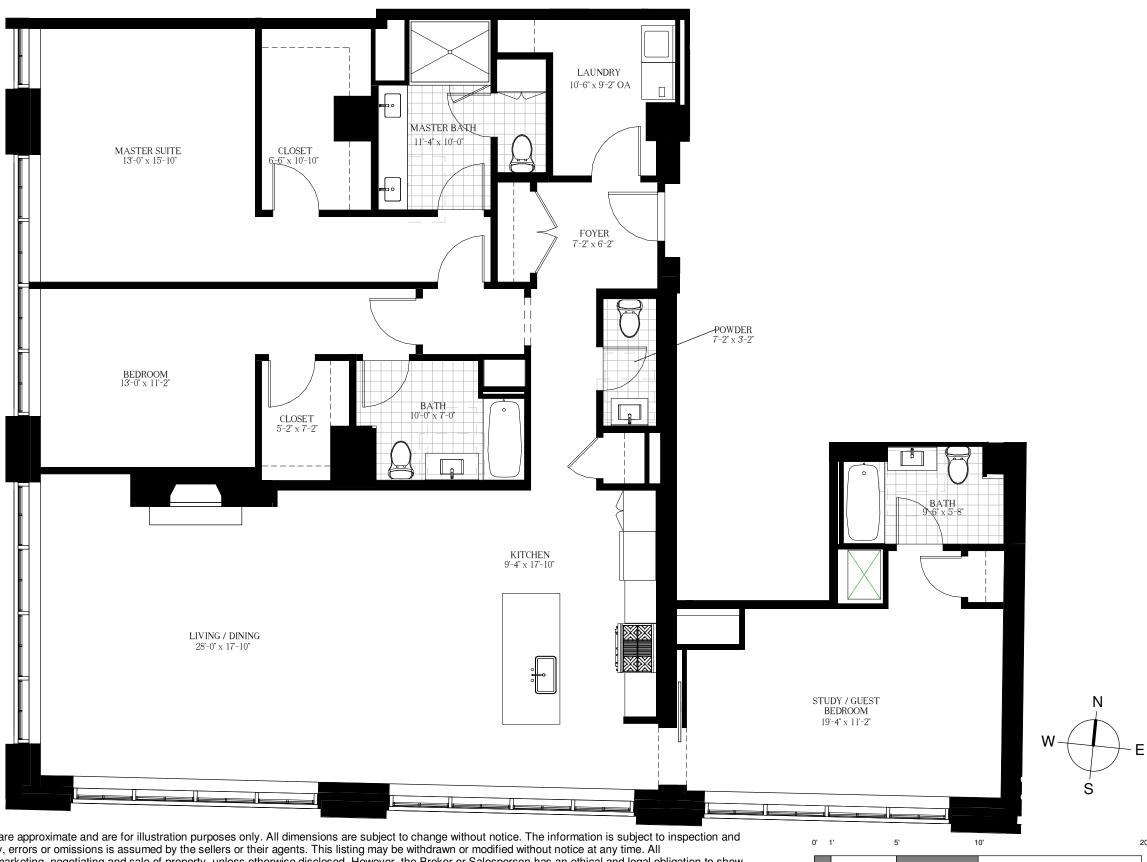

**BEACON HILL** 

## RESIDENCE 4A | 2,327 SF | 3 BEDROOM | 3.5 BATHROOMS

DERNE STREET

DISCLAIMER: The above dimensions, areas and configurations are approximate and are for illustration purposes only. All dimensions are subject to change without notice. The information is subject to inspection and verification by all parties relying on it. No liability for its inaccuracy, errors or omissions is assumed by the sellers or their agents. This listing may be withdrawn or modified without notice at any time. All Brokers/Salespersons represent the seller, not the buyer, in the marketing, negotiating and sale of property, unless otherwise disclosed. However, the Broker or Salesperson has an ethical and legal obligation to show honesty and fairness to the buyer in all transactions. Regulation 254 of the Code of Massachusetts Regulations 1.05 (15).